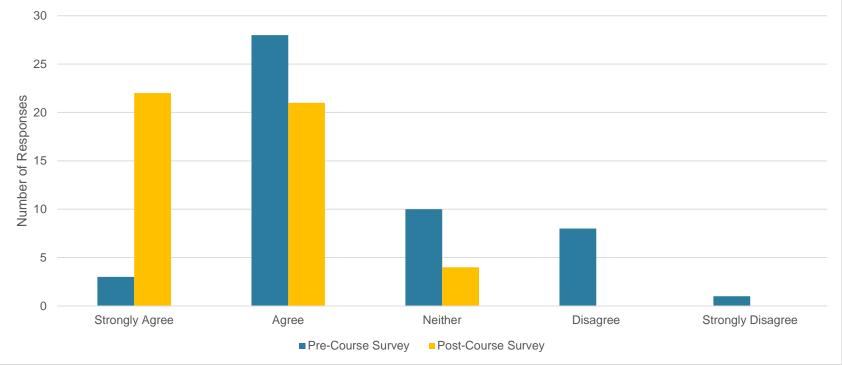

### Did they like it?

"The 'flipped classroom' model was a positive learning experience for me."

2015 cohort, N=50