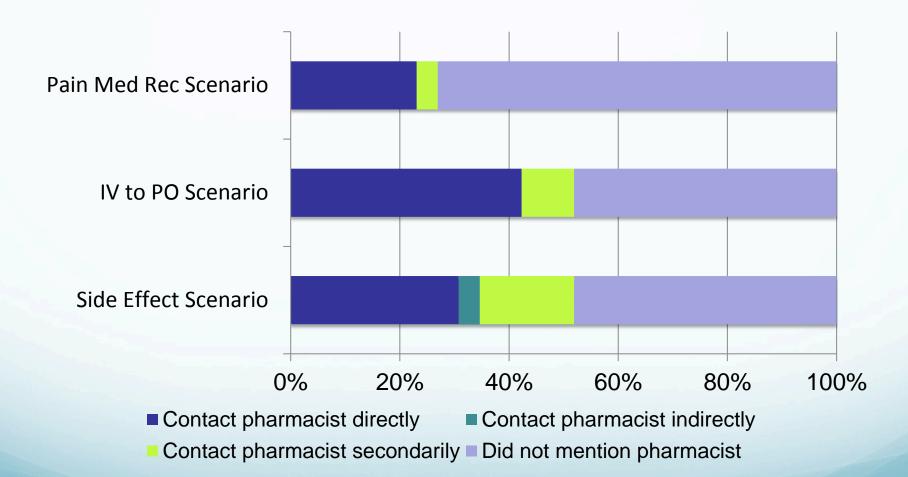

### Do they do it?

Post-Clinical Rotation Survey (2013-14 cohorts; n = 52, 57%\*\*)