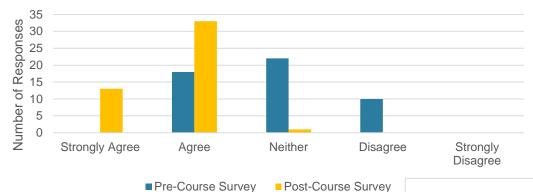

### Did they learn it?

"I have a clear understanding of how medications can impact physical therapy treatments."

2015 cohort, N=50

"I feel comfortable consulting other members of the healthcare team about issues that could impact patient care."