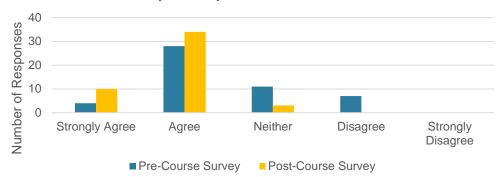

### Did they learn it?

"I have a clear understanding of how medications can impact physical therapy treatments."

2015 cohort, N=50

"I feel comfortable consulting other members of the healthcare team about issues that could impact patient care."